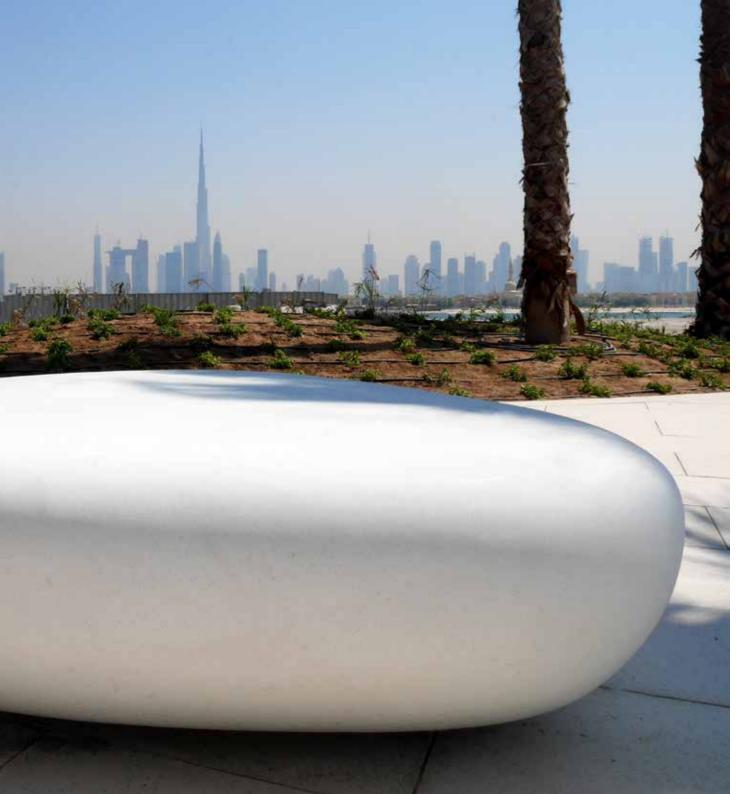

SITEOxford (UK)PRODUCTBench LED - line 2FINISHFino - polished

SITESaint-Nazaire (FR)PRODUCTSeat Soft SeatFINISHSatin - etched

SITEPont de Bois (FR)PRODUCTBench FloatFINISHFerro - shot-blasted

SITE PRODUCT FINISH Dubai (UAE) Bench Nuton L / Nuton S Fino - polished 