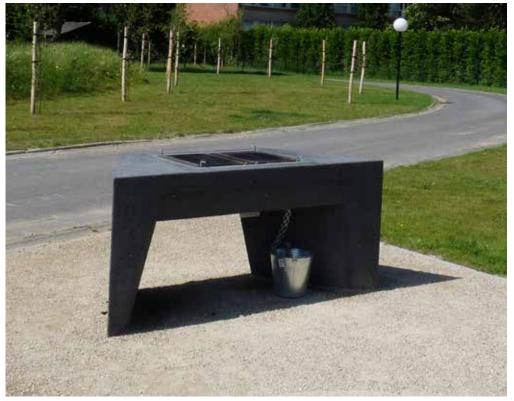

SITESaint Denis (FR)PRODUCTBench CircularFINISHFerro - shot-blasted

SITEWaregem (BE)PRODUCTBench FloatFINISHFino - polished

.

| SITE    | Wevelgem (BE)   |
|---------|-----------------|
| PRODUCT | Barbecue Butch  |
| FINISH  | Fino - polished |