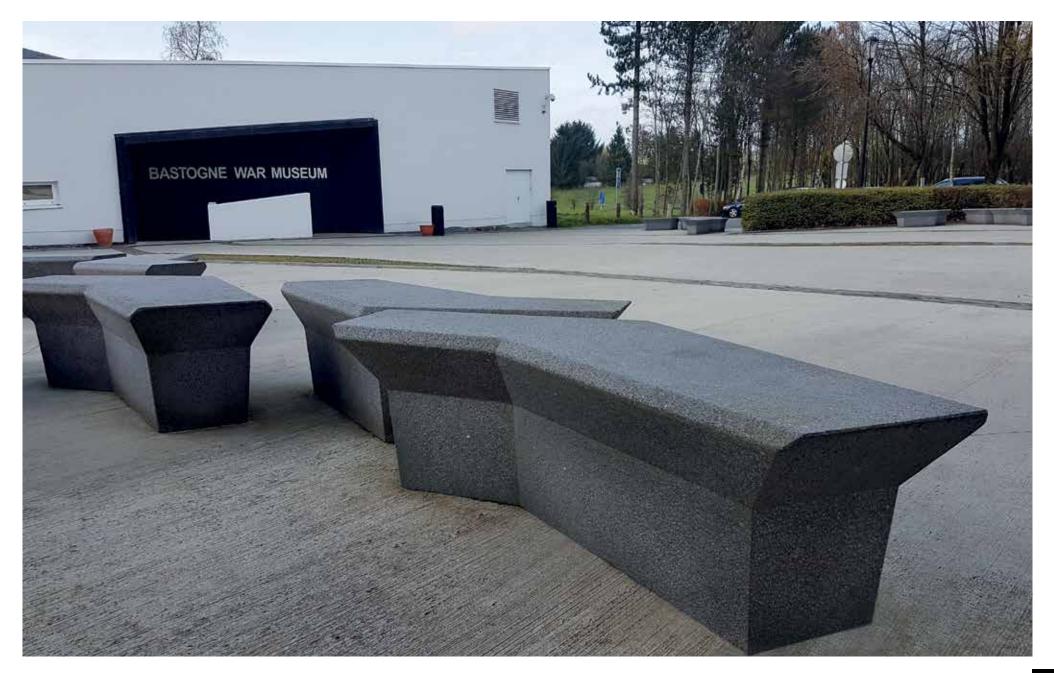

| SITE    | Bastogne (BE)        |
|---------|----------------------|
| PRODUCT | Bench Connectivity   |
| FINISH  | Ferro - shot-blasted |

SITEFrasnes-lez-Anvaing (BE)PRODUCTBench AmblaFINISHFino - polished