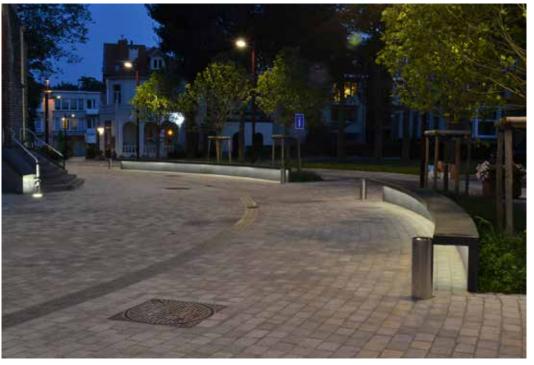

| SITE    | Halle (BE)      |
|---------|-----------------|
| PRODUCT | Bench Woodline  |
| FINISH  | Fino - polished |

SITEIzegem (BE)PRODUCTBench LED - line 1FINISHFerro - shot-blasted

-

SITE PRODUCT FINISH