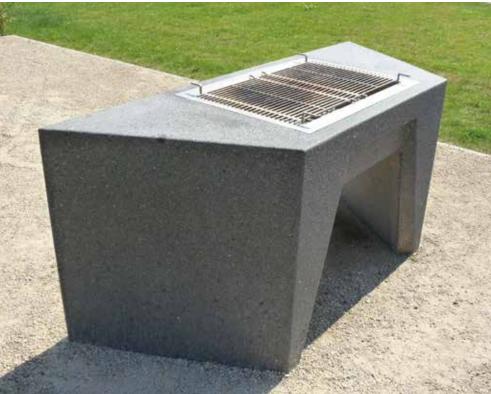

SITESaint Denis (FR)PRODUCTBench CircularFINISHFerro - shot-blasted

SITEWaregem (BE)PRODUCTBench FloatFINISHFino - polished

.

| SITE    | Wevelgem (BE)   |
|---------|-----------------|
| PRODUCT | Barbecue Butch  |
| FINISH  | Fino - polished |