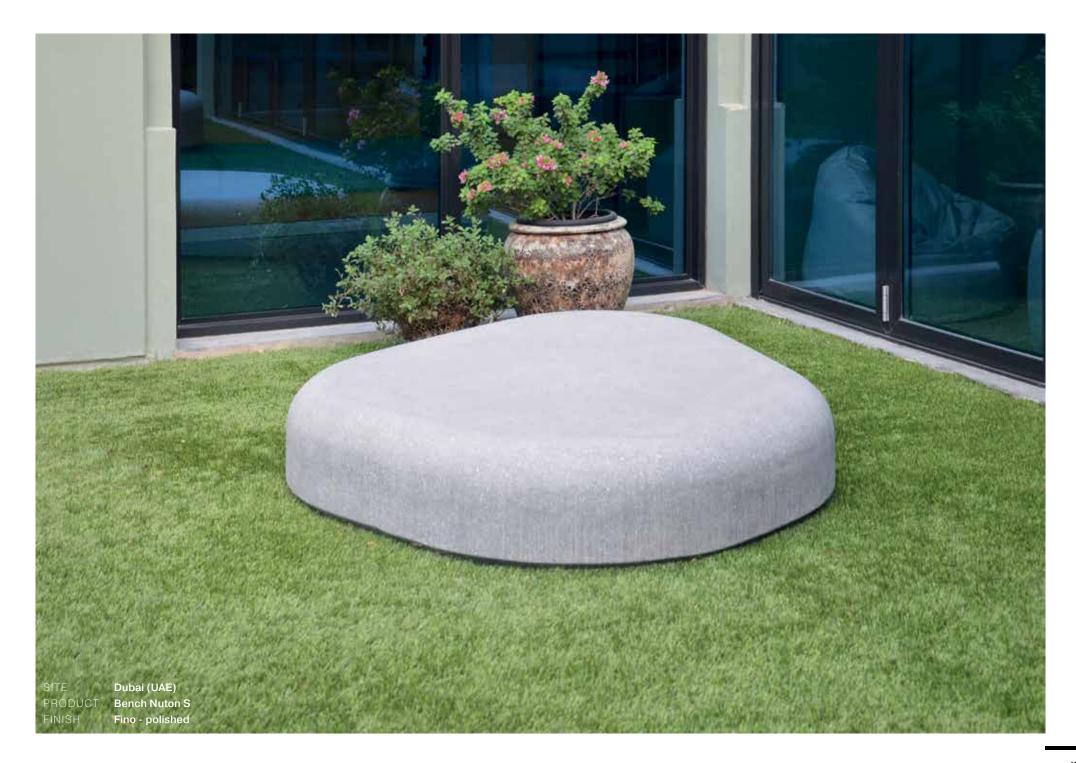

SITEOxford (UK)PRODUCTBench LED - line 2FINISHFino - polished

SITESaint-Nazaire (FR)PRODUCTSeat Soft SeatFINISHSatin - etched

SITEPont de Bois (FR)PRODUCTBench FloatFINISHFerro - shot-blasted

SITE PRODUCT FINISH Dubai (UAE) Bench Nuton L / Nuton S Fino - polished 