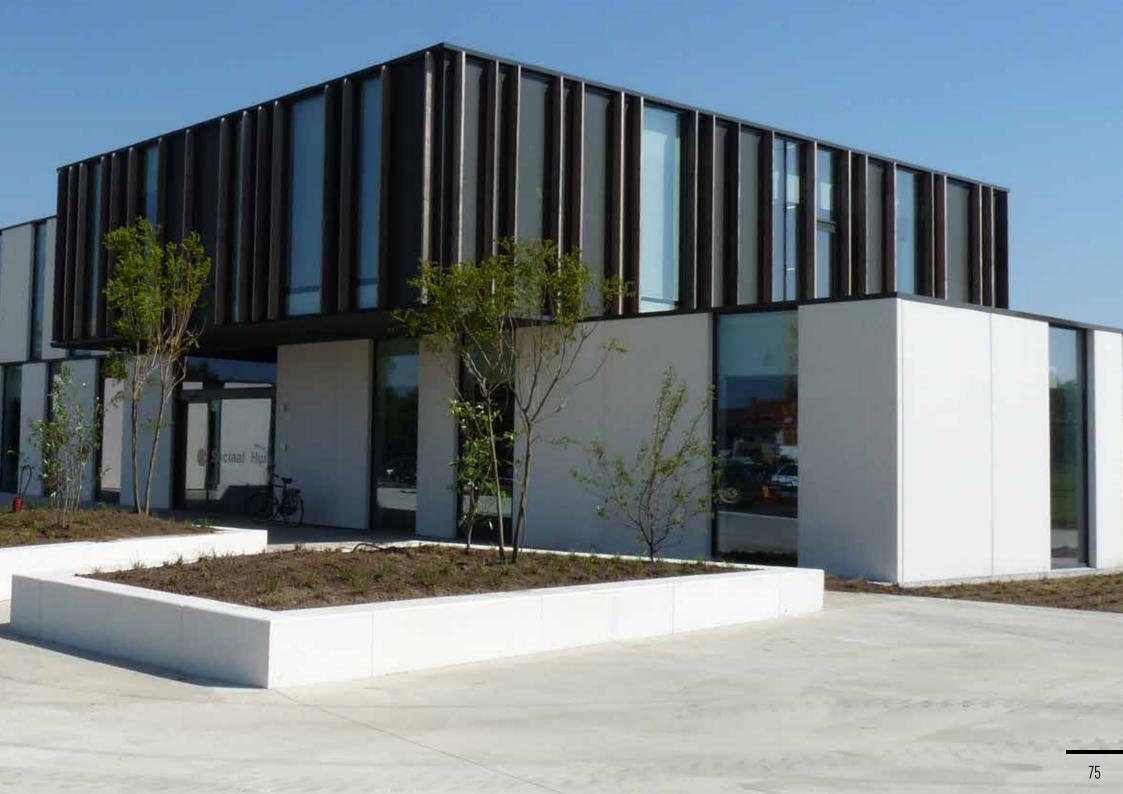

| SITE    | Bastogne (BE)        |
|---------|----------------------|
| PRODUCT | Bench Connectivity   |
| FINISH  | Ferro - shot-blasted |

SITEFrasnes-lez-Anvaing (BE)PRODUCTBench AmblaFINISHFino - polished