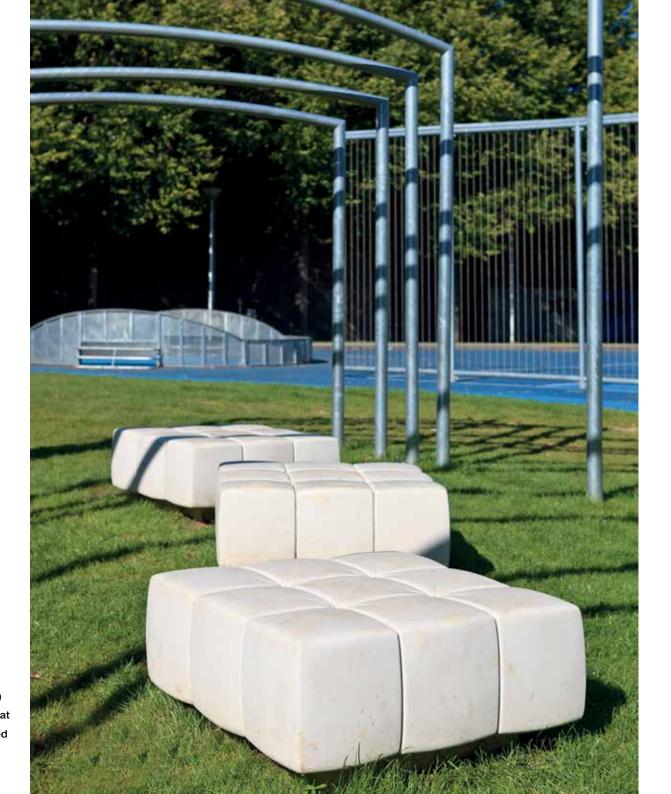

aperboat |
| FINISH  | Fino - polished      |

















SITEOxford (UK)PRODUCTBench LED - line 2FINISHFino - polished





SITESaint-Nazaire (FR)PRODUCTSeat Soft SeatFINISHSatin - etched



SITEPont de Bois (FR)PRODUCTBench FloatFINISHFerro - shot-blasted

SITE PRODUCT FINISH Dubai (UAE) Bench Nuton L / Nuton S Fino - polished 



SITEJumeirah (UAE)PRODUCTSeat CloudFINISHFino - polished



SITEAalst (BE)PRODUCTBench WoodlineFINISHFerro - shot-blasted







SITENashville (USA)PRODUCTBench LED - line 1FINISHFino - polished





SITENew York (USA)PRODUCTBench RelyFINISHStructured







SITEDamme (BE)PRODUCTBench VetilFINISHVisia - fair faced





SITE PRODUCT FINISH De Haan (BE)

Bench Led-line 4

Fino - polished



SITE PRODUCT FINISH

Mons (BE) Bench Circular Visia - fair faced





SITEHeerlen (NL)PRODUCTSeat Soft SeatFINISHSatin - etched



SITEParis (FR)PRODUCTBench Paris I et Bench Paris IIFINISHFino - polished



# BARBECUE



BARBECUE BUTCH



BENCHES (sequel)



### BENCHES (sequel)



BENCH GALET II

BENCH GALET III

BENCH GALET IV

BENCH GALET V



BENCH GALET VI

# BENCHES (sequel)



**BENCH & SEAT ARTICULUS O** 

WITH BACKREST

BENCH DOME





**BENCH & SEAT PILLOW** 



**BENCH & SEAT PILLOW WITH BACKREST** 



BENCH ARTICULUS O WITH BACKREST



**BENCH & SEAT ARTICULUS OVAL** 

| BENCHES (sequel) |               |                 |                 |               |
|------------------|---------------|-----------------|-----------------|---------------|
| NEW              | NEW           | NEW             | NEW             | NEW           |
|