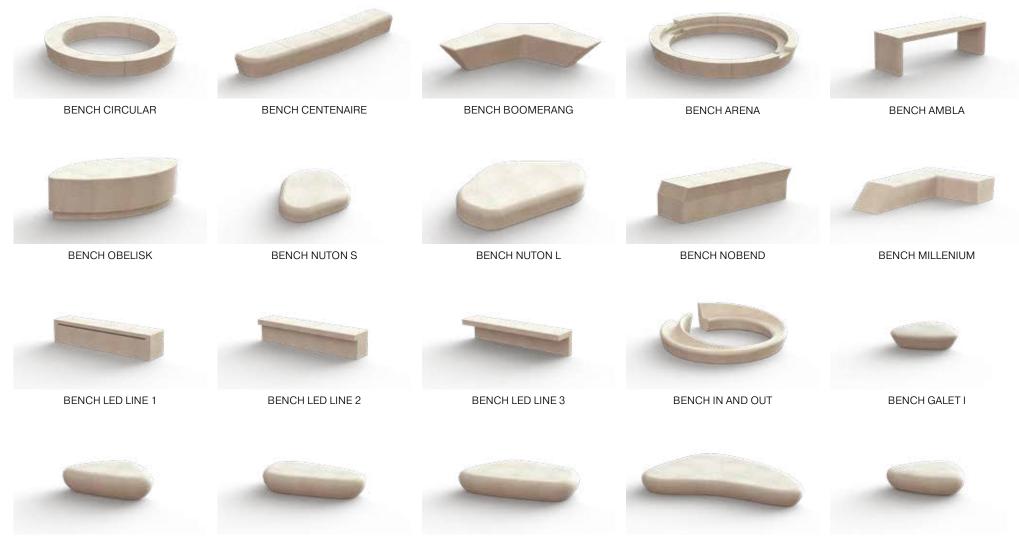

# BARBECUE

BARBECUE BUTCH

BENCHES (sequel)

### BENCHES (sequel)

BENCH GALET II

BENCH GALET III

BENCH GALET IV

BENCH GALET V

BENCH GALET VI

# BENCHES (sequel)

**BENCH & SEAT ARTICULUS O** 

WITH BACKREST

BENCH DOME

**BENCH & SEAT PILLOW** 

**BENCH & SEAT PILLOW WITH BACKREST** 

BENCH ARTICULUS O WITH BACKREST

**BENCH & SEAT ARTICULUS OVAL** 

| BENCHES (sequel) |               |                 |                 |               |
|------------------|---------------|-----------------|-----------------|---------------|
| NEW              | NEW           | NEW             | NEW             | NEW           |
|                  | $\sim$        |                 |                 |               |
| BENCH ASTRID     | BENCH BUDA    | BENCH KNIFE     | BENCH LONDON    | BENCH LOUVRES |
| NEW              | NEW           | NEW             | NEW             | NEW           |
| BENCH MILANO     | BENCH PARIS I | BENCH PARIS II  | BENCH PARLEMENT | BENCH PODIUM  |
| NEW              | NEW           | NEW             | NEW             |               |
| BENCH RIO        | BENCH SYDNEY  | BENCH TELEPHONE | BENCH TOKYO     |               |