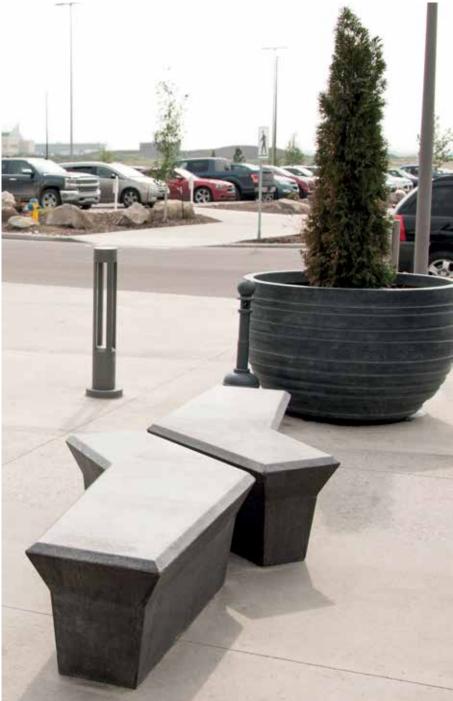

## Jebel Jais (UAE)

PRODUCT Bench Circular FINISH Ferro - shot-blasted

SITE

PRODUCTBench BoomerangFINISHFerro - shot-blasted

PRODUCT Bench Seed FINISH Ferro - shot-blasted

PRODUCT Se FINISH Fe

Seat Nobend Ferro - shot-blasted

| SITE    | Jebel Jais (UAE)     |
|---------|----------------------|
| PRODUCT | Bench Seed           |
| FINISH  | Ferro - shot-blasted |
| PRODUCT | Seat Nobend          |
| FINISH  | Ferro - shot-blasted |
| PRODUCT | Bench Boomerang      |
| FINISH  | Ferro - shot-blasted |