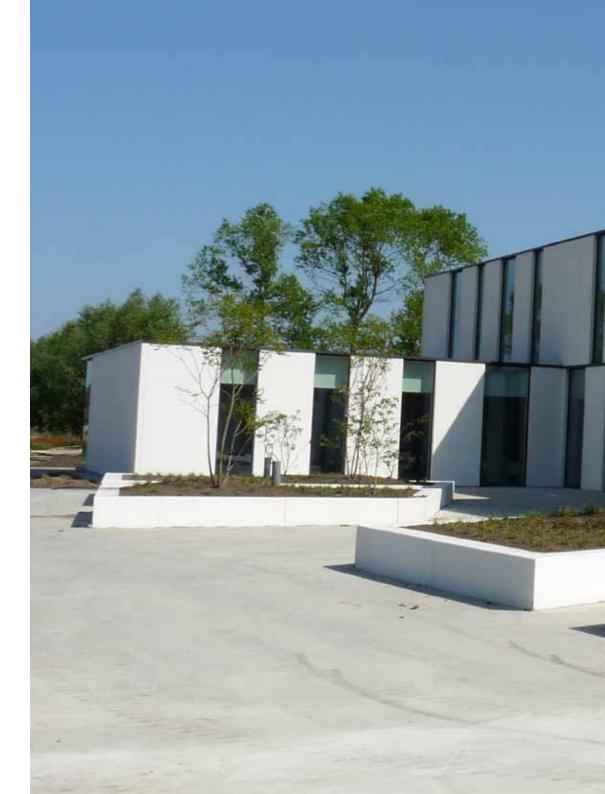

| SITE    | Bastogne (BE)        |
|---------|----------------------|
| PRODUCT | Bench Connectivity   |
| FINISH  | Ferro - shot-blasted |

SITEFrasnes-lez-Anvaing (BE)PRODUCTBench AmblaFINISHFino - polished