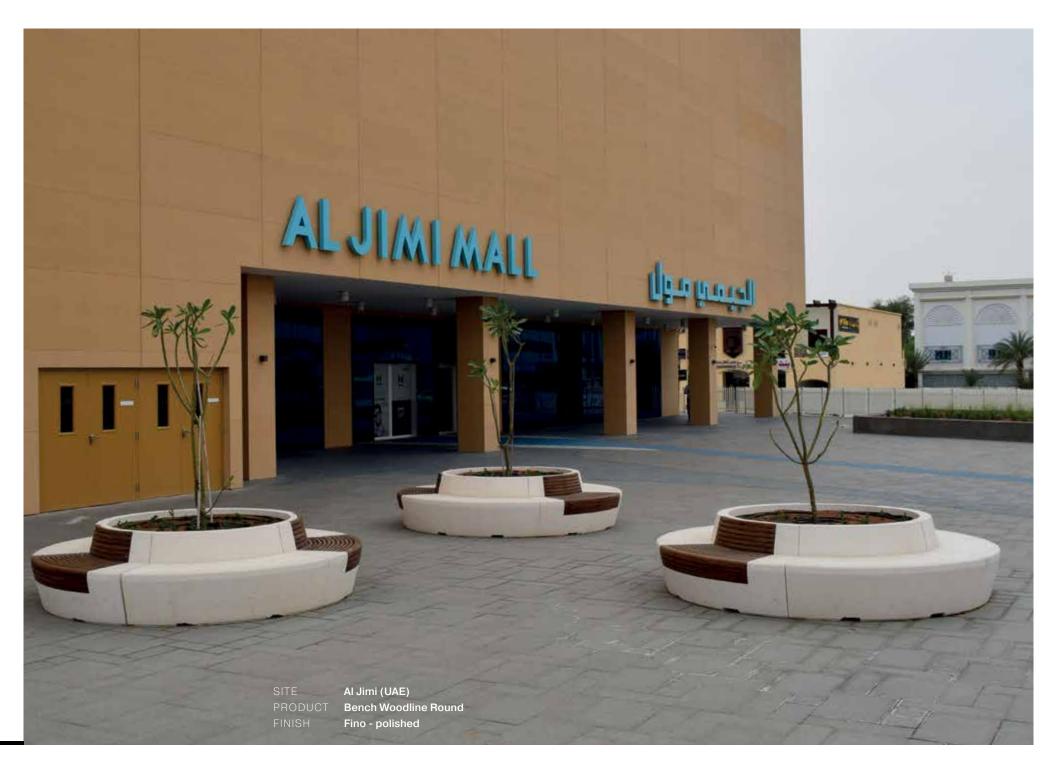

| SITE    | Halle (BE)      |
|---------|-----------------|
| PRODUCT | Bench Woodline  |
| FINISH  | Fino - polished |

SITEIzegem (BE)PRODUCTBench LED - line 1FINISHFerro - shot-blasted

-

SITE PRODUCT FINISH