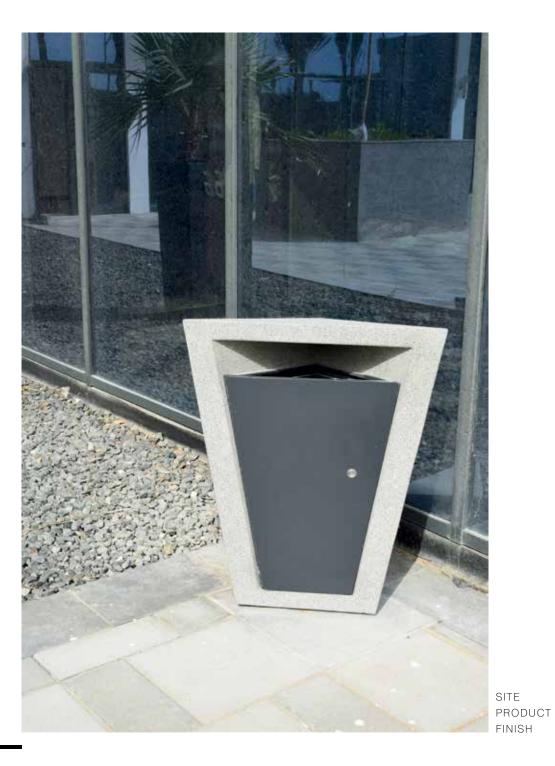

Middelkerke (BE) Planter Coast Ferro - shot-blasted

| SITE    | Deerfield (CAN) |
|---------|-----------------|
| PRODUCT | Seat Cloud      |
| FINISH  | Fino - polished |

SITE PRODUCT FINISH

Edmonton (CAN) CT Bench Connectivity Ferro - shot-blasted