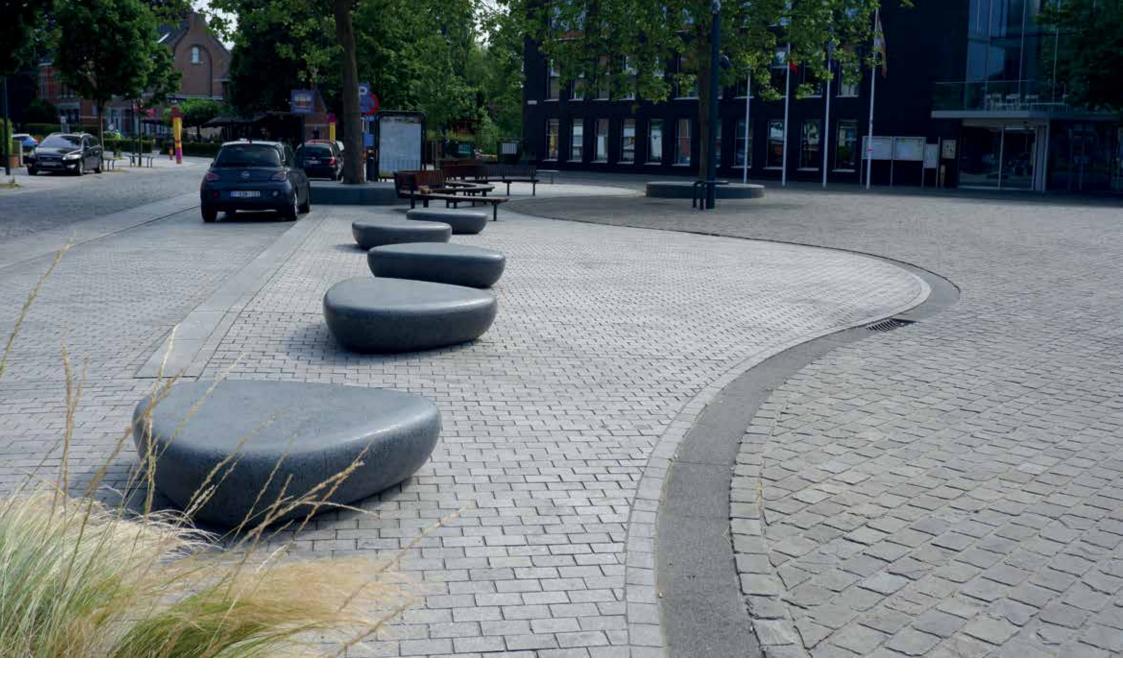

SITESaint Denis (FR)PRODUCTBench CircularFINISHFerro - shot-blasted

SITEWaregem (BE)PRODUCTBench FloatFINISHFino - polished

.

| SITE    | Wevelgem (BE)   |
|---------|-----------------|
| PRODUCT | Barbecue Butch  |
| FINISH  | Fino - polished |