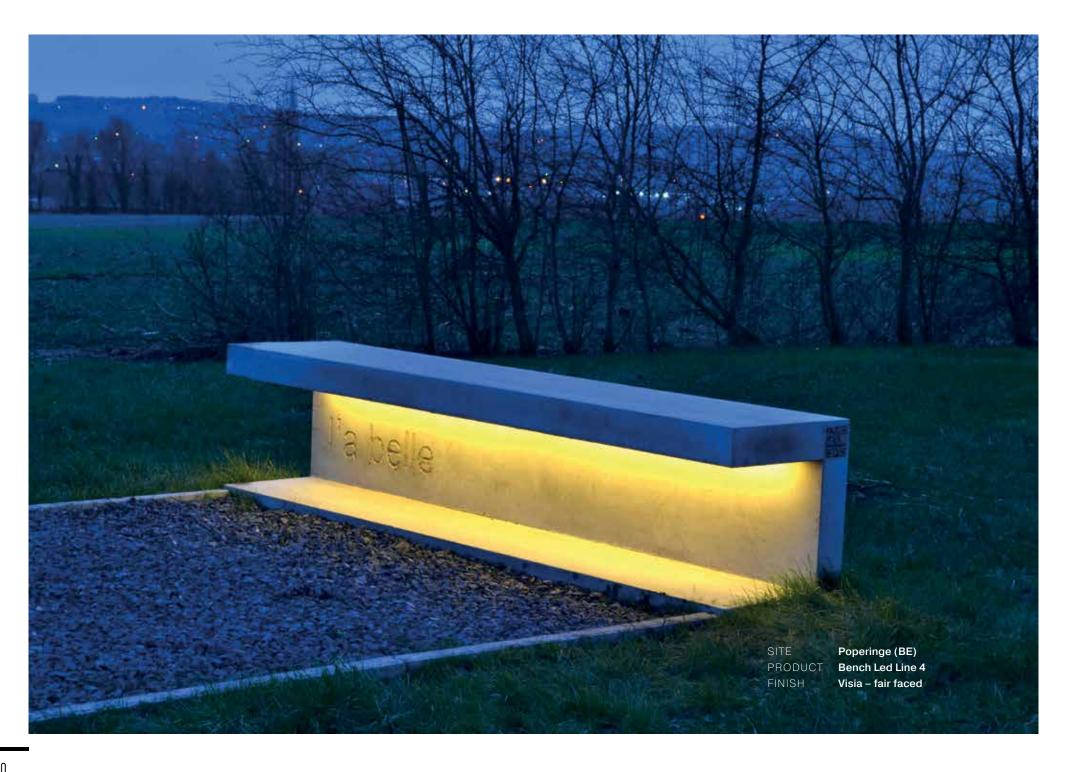

SITE De Haan (BE)
PRODUCT Bench Led Line 4
FINISH Fino - polished

Sa'ada, Manama (Bahrain) Planter Nuton Fino – polished

Dubai Maritime City (UAE) Bench Articulus O + backrest

Visia – fair faced

SITE Town Square Development, Dubai (UAE)