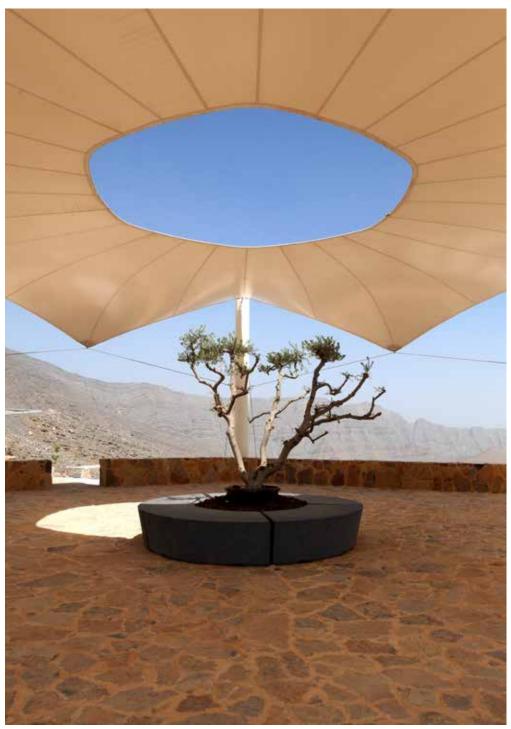

SITE Wevelgem (BE)
PRODUCT Barbecue Butch
FINISH Fino - polished

SITE **Jebel Jais (UAE)** 

PRODUCT Bench Seed

FINISH Ferro – shot-blasted

PRODUCT Seat Nobend

FINISH Ferro – shot-blasted

PRODUCT Bench Boomerang
FINISH Ferro – shot-blasted