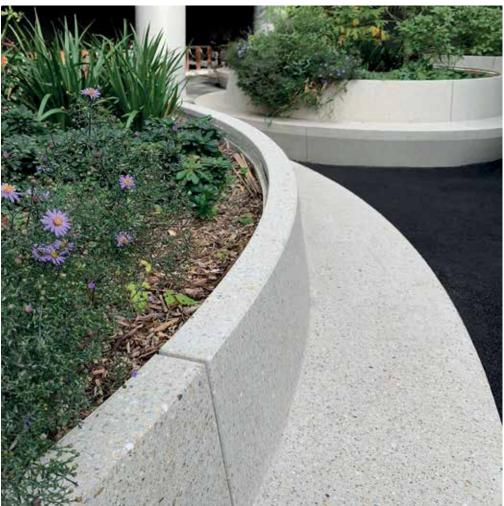

Finocretes' potential for slim and more durable design for urban and architectural applications is tremendous, and gives architects and consultants more freedom than ever in the design of their projects.

## UHPC

**U**ltra **H**igh **P**erformance **C**oncrete is great for the design of more slender and durable products.

UHPC incorporates structural synthetic micro fibers in mass and has micrograde aggregate, allowing the production of very resistant and lightweight elements.

UHPC can present non uniform cloudy effects of colour and hair cracks, which are characteristic aspects of this material.

PRODUCT FINISH PRODUCT DESIGN Markus Kurkowski

Planter Bolsa Fino - polished