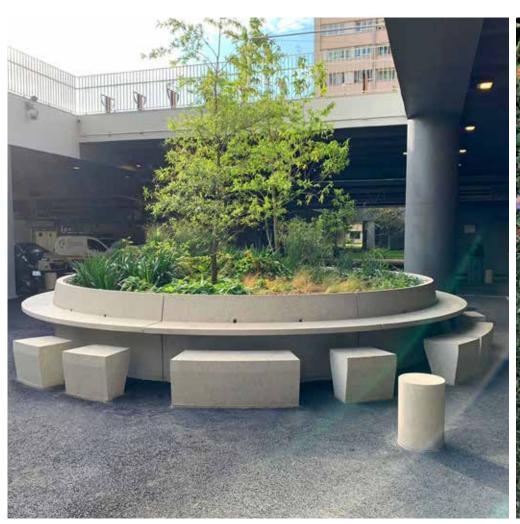

## the new range of UHPC furniture

The Finocrete Ultra High Performance Concrete (**UHPC**) Collection begins a next chapter in the always ongoing product development by Urbastyle.

This collection is specially designed for and with Urbastyle by designers from all over the world.

Finocretes' potential for slim and more durable design for urban and architectural applications is tremendous, and gives architects and consultants more freedom than ever in the design of their projects.

## UHPC

**U**ltra **H**igh **P**erformance **C**oncrete is great for the design of more slender and durable products.

UHPC incorporates structural synthetic micro fibers in mass and has micrograde aggregate, allowing the production of very resistant and lightweight elements.