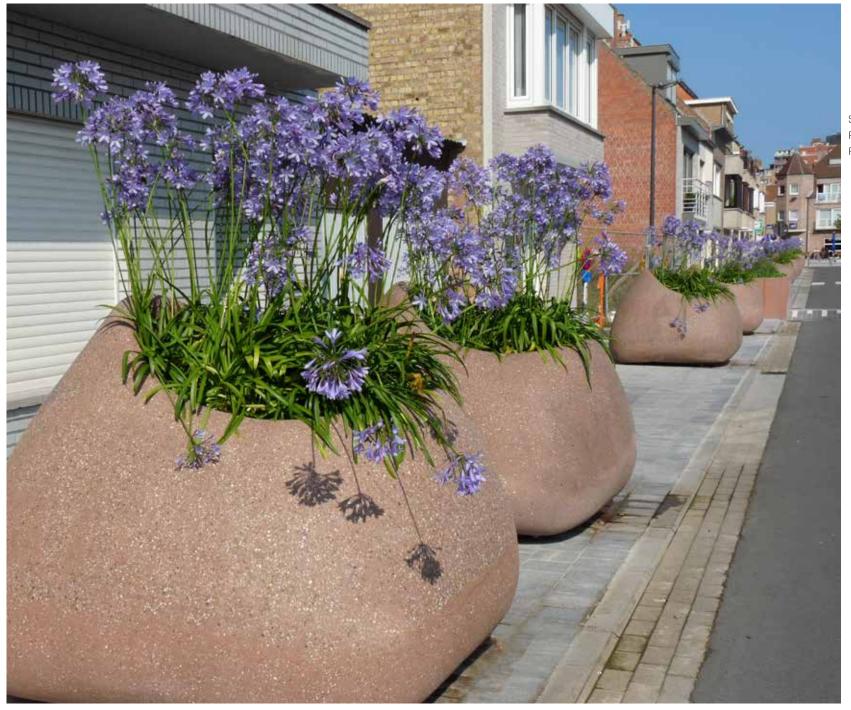

SITE Halle (BE)
PRODUCT Bench Woodline
FINISH Fino - polished

SITE PRODUCT FINISH Middelkerke (BE) Planter Coast Ferro – shot-blasted

SITE Deerfield (CAN)
PRODUCT Seat Cloud
FINISH Fino - polished

SITE Edmonton (CAN)
PRODUCT Bench Connectivity
FINISH Ferro – shot-blasted