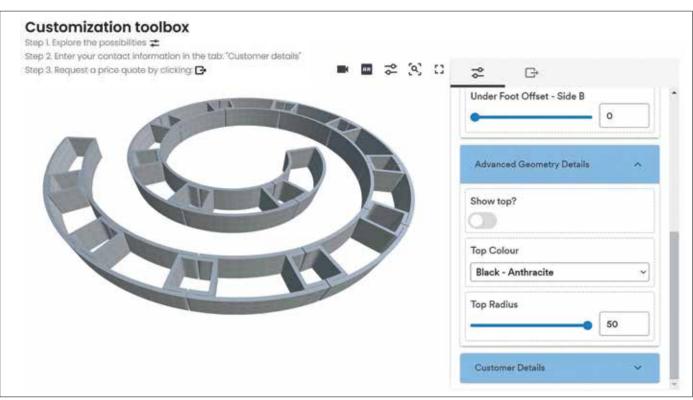

ver the world.

Finocretes' potential for slim and more durable design for urban and architectural applications is tremendous, and gives architects and consultants more freedom than ever in the design of their projects.

Products are available in polished, silky and vellum finish.

## Check this out!

## UHPC

**U**ltra **H**igh **P**erformance **C**oncrete is great for the design of more slender and durable products.

UHPC incorporates structural synthetic micro fibers in mass and has micrograde aggregate, allowing the production of very resistant and lightweight elements.

UHPC can present non uniform cloudy effects of colour and hair cracks, which are characteristic aspects of this material.













PRODUCT FINISH PRODUCT DESIGN Markus Kurkowski

Planter Bolsa Fino - polished







#### MAKE YOUR OWN CUSTOM DESIGN

urbastyle3D.com





# BARBECUE



BARBECUE BUTCH

### **BENCHES**













## SEATS (sequel)





SEAT DACCA

SEAT ISTANBUL

## LITTER BINS











LITTER BIN 22

LITTER BIN PAPERBOAT

LITTER BIN WITH HAT

OPEN LITTER BIN BOUSKOURA

LITTER BIN BOUSKOURA

### INFORMATION BOARDS







INFORMATION BOARD GIANT TOTEM

INFORMATION BOARD PODSTER

INFORMATION BOARD BOUSKOURA

## **BOLLARDS**



BOLLARD CUBO

**BOLLARD FINO** 

### TREE PROTECTION



TREE PROTECTION



TREE GRATE STORM



TREE GRATE SAND



TREE GRATE MOONSHINE



TREE GRATE ACACIA

### **PLANTERS**



PLANTER LUNA S & R



PLANTER SUPPORTA



PLANTER SNAKE



PLANTER REIMS



PLANTER RECTO



PLANTER POP UP



PLANTER NUTON



PLANTER LIGNA



PLANTER LAU SCAPE



PLANTER FLOAT LONG