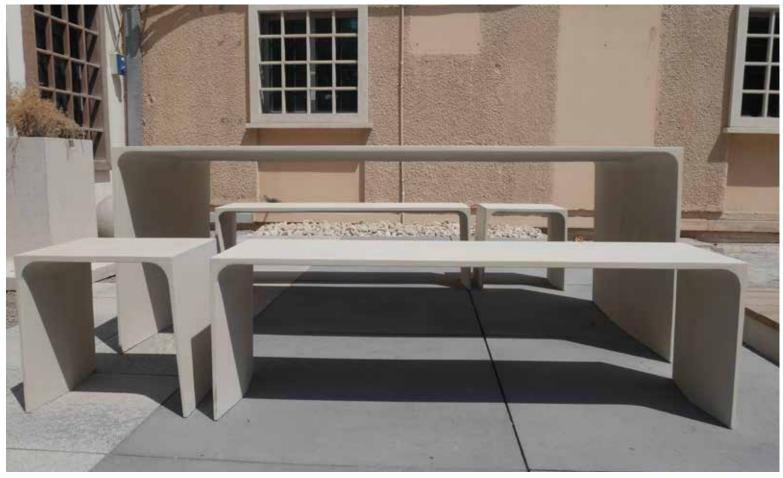

#### 

**U**ltra **H**igh **P**erformance **C**oncrete is great for the design of more resistant, slender and durable products.

UHPC incorporates structural synthetic macro fibers in mass and has micrograde aggregate, allowing the production of very resistant and lightweight elements, incompatible with the nature of traditional concrete.

UHPC can present non uniform cloudy effects of colour and light cracks, which are physiological aspects of this material

UHPC is available in grey, white and black in smooth or polished finish.

SITESa'ada Waterfront, Manama, BahrainCUSTOMEREDAMAH via Kazerooni Building ProductsARCHITECTGulf HouseCONTRACTORMJC Mohd Jalal