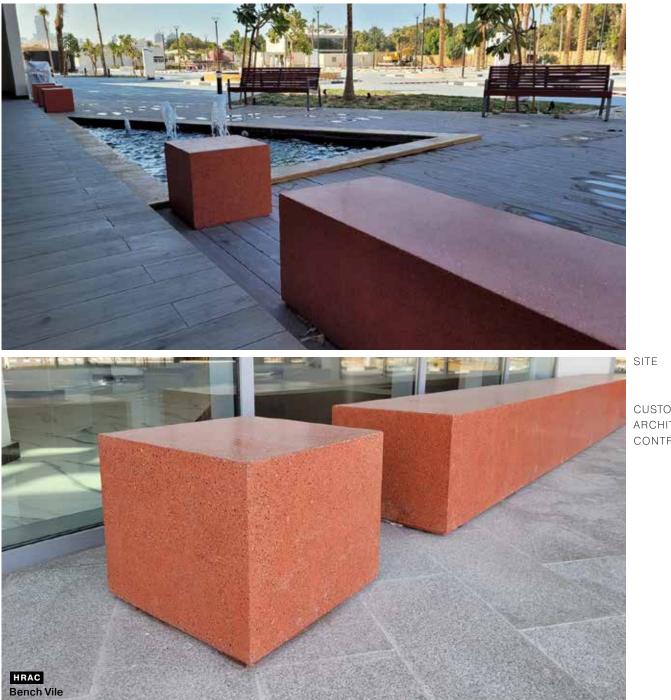

#### HRAC HRAC

Urbastyle by Consent is the only manufacturer to use High Resistance Architeconic Concrete for its products. The HRAC has been developed in-house after long research but the outcome is astonishing. Through its special proprietary mix design, it is the concrete which is most suitable for the GCC climate: higher strength, lower absorption, longer durability and aesthetically the best! HRAC is available in many colours and multiple finishes. Check our website for all different options.