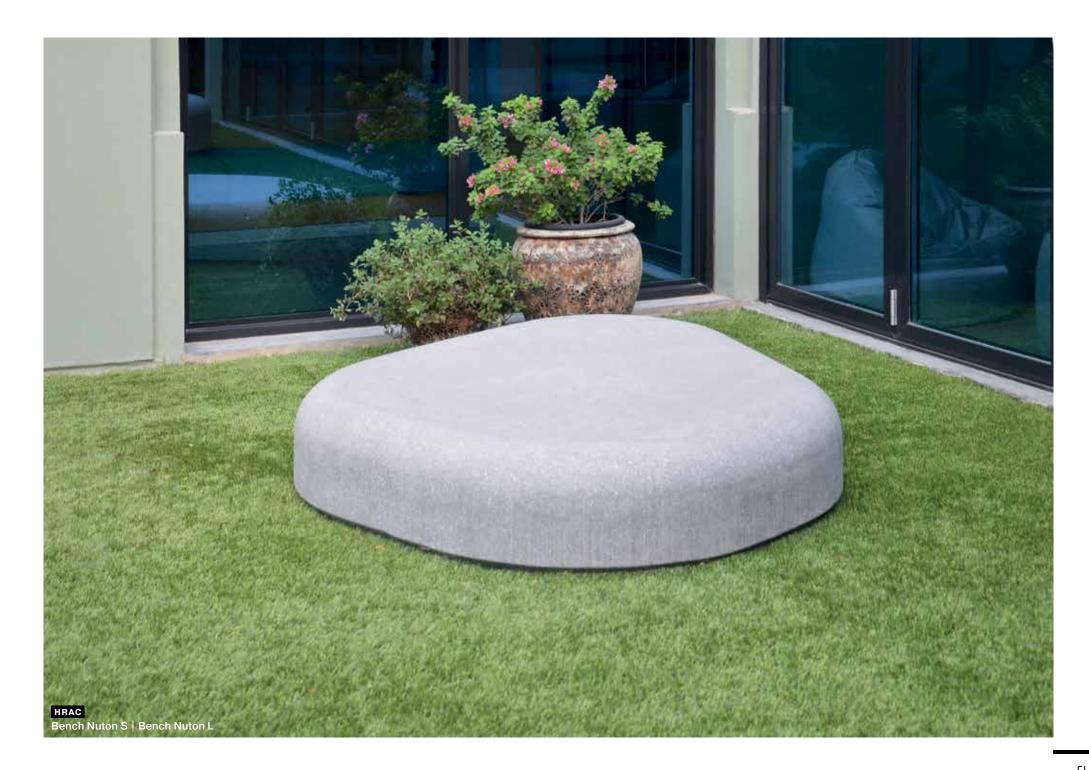

#### HRAC HRAC

Urbastyle by Consent is the only manufacturer to use High Resistance Architeconic Concrete for its products. The HRAC has been developed in-house after long research but the outcome is astonishing. Through its special proprietary mix design, it is the concrete which is most suitable for the GCC climate: higher strength, lower absorption, longer durability and aesthetically the best! HRAC is available in many colours and multiple finishes. Check our website for all different options.