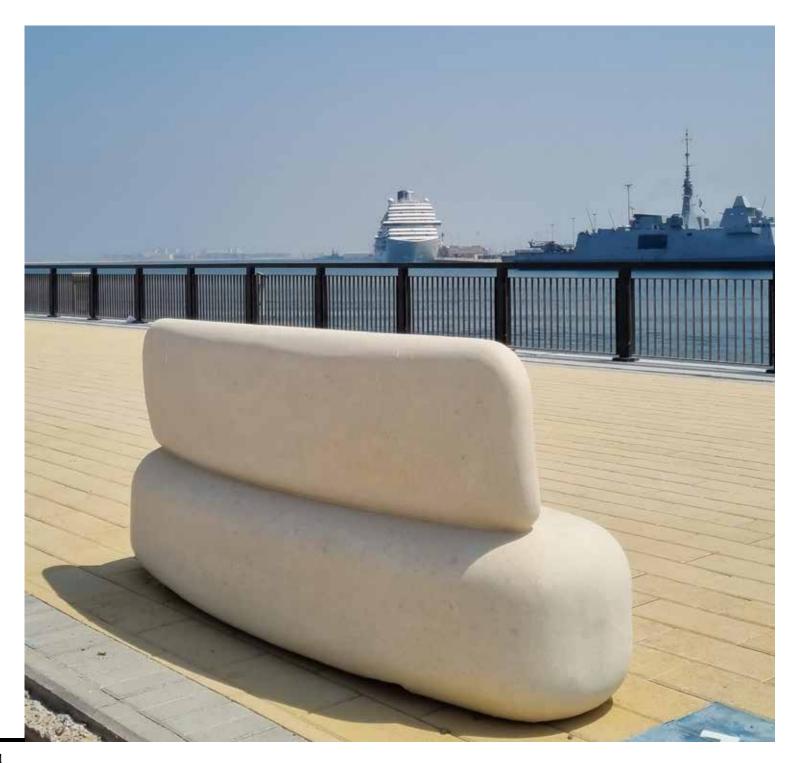

#### 

**U**ltra **H**igh **P**erformance **C**oncrete is great for the design of more resistant, slender and durable products.

UHPC incorporates structural synthetic macro fibers in mass and has micrograde aggregate, allowing the production of very resistant and lightweight elements, incompatible with the nature of traditional concrete.

UHPC can present non uniform cloudy effects of colour and light cracks, which are physiological aspects of this material

UHPC is available in grey, white and black in smooth or polished finish.

SITESa'ada Waterfront, Manama, BahrainCUSTOMEREDAMAH via Kazerooni Building ProductsARCHITECTGulf HouseCONTRACTORMJC Mohd Jalal