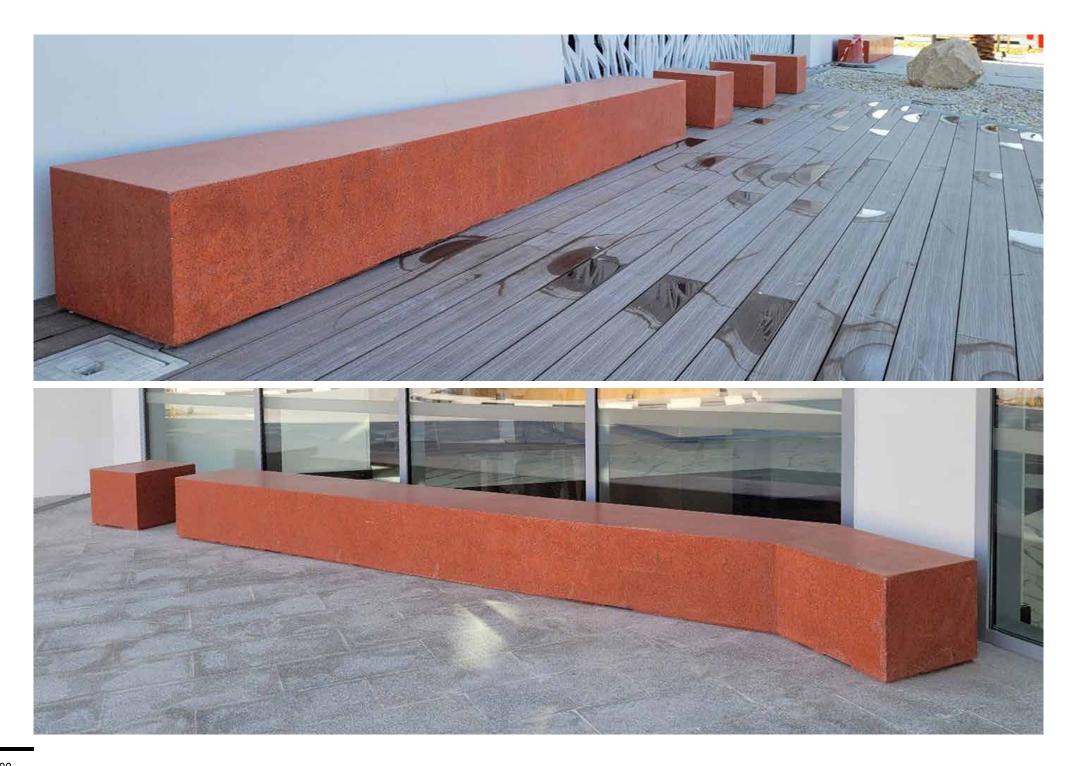

#### HRAC HRAC

Urbastyle by Consent is the only manufacturer to use High Resistance Architeconic Concrete for its products. The HRAC has been developed in-house after long research but the outcome is astonishing. Through its special proprietary mix design, it is the concrete which is most suitable for the GCC climate: higher strength, lower absorption, longer durability and aesthetically the best! HRAC is available in many colours and multiple finishes. Check our website for all different options.