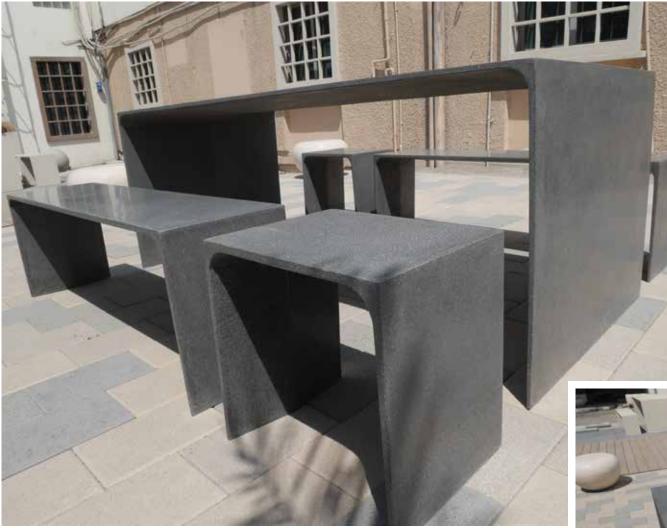

#### 

**U**ltra **H**igh **P**erformance **C**oncrete is great for the design of more resistant, slender and durable products.

UHPC incorporates structural synthetic macro fibers in mass and has micrograde aggregate, allowing the production of very resistant and lightweight elements, incompatible with the nature of traditional concrete.

UHPC can present non uniform cloudy effects of colour and light cracks, which are physiological aspects of this material

UHPC is available in grey, white and black in smooth or polished finish.

SITESa'ada Waterfront, Manama, BahrainCUSTOMEREDAMAH via Kazerooni Building ProductsARCHITECTGulf HouseCONTRACTORMJC Mohd Jalal