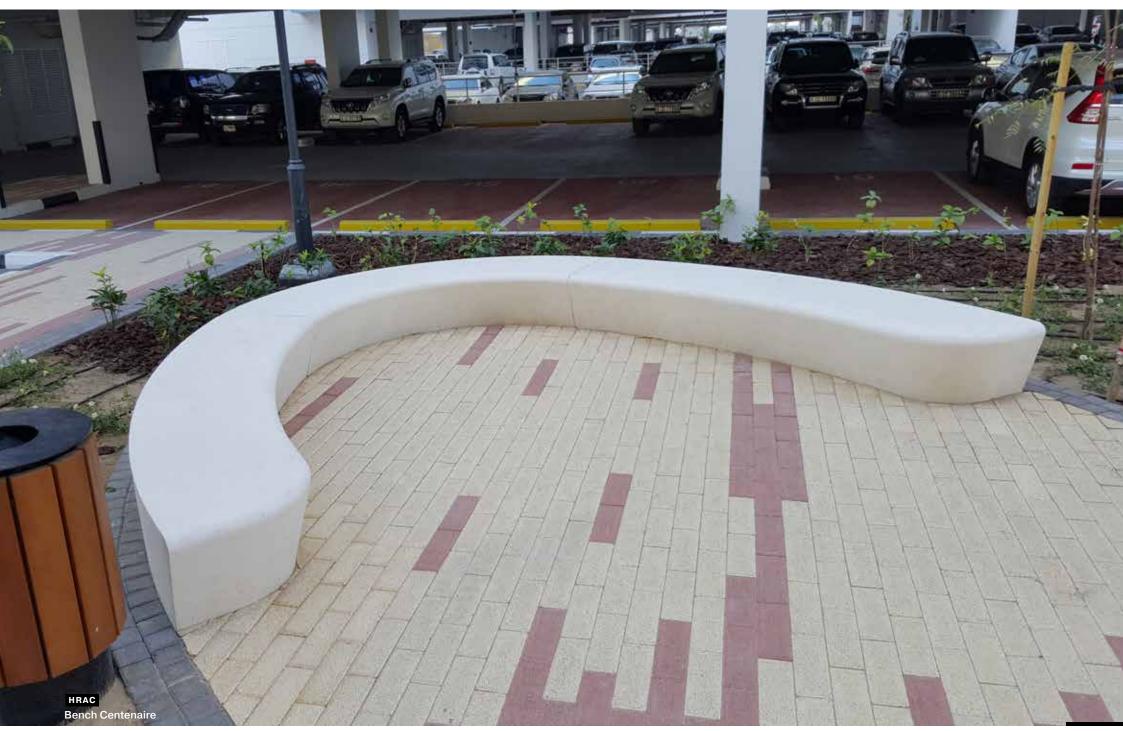

#### HRAC HRAC

Urbastyle by Consent is the only manufacturer to use High Resistance Architeconic Concrete for its products. The HRAC has been developed in-house after long research but the outcome is astonishing. Through its special proprietary mix design, it is the concrete which is most suitable for the GCC climate: higher strength, lower absorption, longer durability and aesthetically the best! HRAC is available in many colours and multiple finishes. Check our website for all different options.