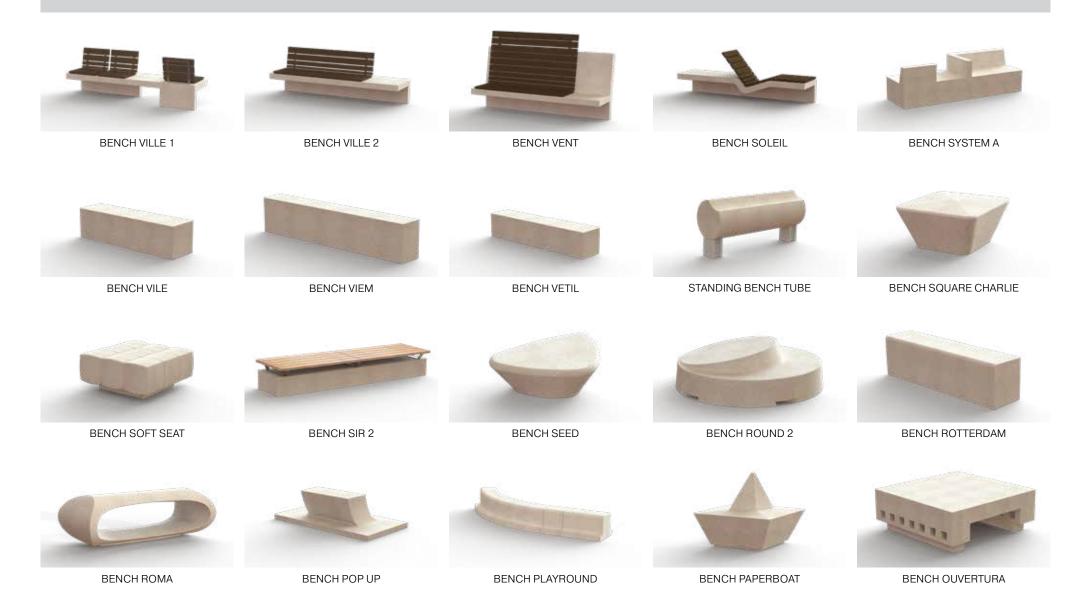

BENCH CITYSCAPE

**BENCH TURTLE** 

**BENCH PILLOW** 

**BENCH ARTICULUS X** 

BENCH ARTICULUS X WITH BACKREST

BENCH ARTICULUS OVAL

BENCH ARTICULUS O WITH BACKREST

**BENCH & SEAT ARTICULUS OVAL** 

BENCH & SEAT ARTICULUS O WITH BACKREST

**BENCH & SEAT PILLOW** 

BENCH & SEAT PILLOW WITH BACKREST

BENCH ANNAYA